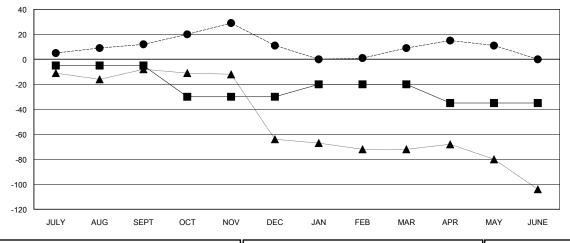

## GOALS AND ACTUAL NEW CLUBS CUMULATIVE

MEMBERSHIP DATA

| -■- MEMBER GROWTH NET GOAL        |  |
|-----------------------------------|--|
| - ● - MEMBER GROWTH ACTUAL        |  |
| - ▲ - LAST YEAR MEMBERSHIP ACTUAL |  |
|                                   |  |
|                                   |  |
|                                   |  |