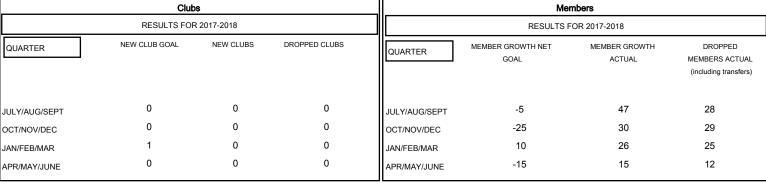

## MONTHLY MEMBERSHIP PROGRESS REPORT

## District 11 D1

Results as of: 05/31/2018





## GOALS AND ACTUAL NEW CLUBS CUMULATIVE







MEMBERSHIP DATA

| -■- MEMBER GROWTH NET GOAL        |  |
|-----------------------------------|--|
| - ● - MEMBER GROWTH ACTUAL        |  |
| - ▲ - LAST YEAR MEMBERSHIP ACTUAL |  |
|                                   |  |
|                                   |  |
|                                   |  |

848 (72.23%)

326 (27.77%)

| DROPPED CLUBS: 0 |    |
|------------------|----|
| DROPPED MEMBERS  |    |
| DECEASED         | 15 |
| CLUB CANCELLED   | 0  |
| OTHER            | 79 |
| TOTAL            | 94 |

| 28 CLUBS OF 38 ADDED 1 OR MORE | GENDER DISTRIBUTION |                 |
|--------------------------------|---------------------|-----------------|
| NEW MEMBERS                    | MALE<br>FEMALE      | 848<br>326      |
|